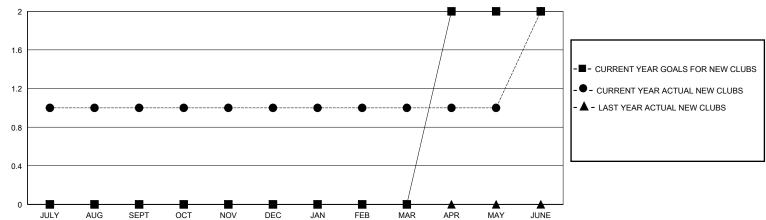

## GOALS AND ACTUAL NEW CLUBS CUMULATIVE

## District 1 A

Results as of: 6/30/2024

| GMT: | LOCATION ILLINOIS | GMT CA |
|------|-------------------|--------|
|      |                   |        |

| Clubs                 |               |           | Members               |               |                       |                         |                                                    |
|-----------------------|---------------|-----------|-----------------------|---------------|-----------------------|-------------------------|----------------------------------------------------|
| RESULTS FOR 2023-2024 |               |           | RESULTS FOR 2023-2024 |               |                       |                         |                                                    |
| QUARTER               | NEW CLUB GOAL | NEW CLUBS | DROPPED CLUBS         | QUARTER MEMB  | ER GROWTH NET<br>GOAL | MEMBER GROWTH<br>ACTUAL | DROPPED<br>MEMBERS ACTUAL<br>(including transfers) |
| JULY/AUG/SEPT         | 0             | 1         | 0                     | JULY/AUG/SEPT | 0                     | 157                     | 80                                                 |
| OCT/NOV/DEC           | 0             | 0         | 2                     | OCT/NOV/DEC   | 0                     | 87                      | 54                                                 |
| JAN/FEB/MAR           | 0             | 0         | 1                     | JAN/FEB/MAR   | 0                     | 56                      | 80                                                 |
| APR/MAY/JUNE          | 2             | 1         | 1                     | APR/MAY/JUNE  | 135                   | 102                     | 220                                                |