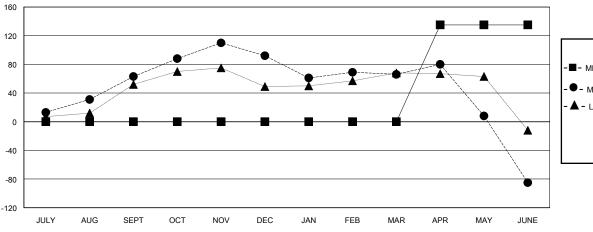

## GOALS AND ACTUAL MEMBERS CUMULATIVE

| - <b>II</b> - ME | MBER | GROWTH | NET | GOAL |
|------------------|------|--------|-----|------|
|------------------|------|--------|-----|------|

- ■ - MEMBER GROWTH ACTUAL

## District 1 A

Results as of: 6/30/2024

| GMT: | LOCATION ILLINOIS | GMT CA |
|------|-------------------|--------|
|      |                   |        |

| Clubs                 |               |           | Members               |               |                       |                         |                                                    |
|-----------------------|---------------|-----------|-----------------------|---------------|-----------------------|-------------------------|----------------------------------------------------|
| RESULTS FOR 2023-2024 |               |           | RESULTS FOR 2023-2024 |               |                       |                         |                                                    |
| QUARTER               | NEW CLUB GOAL | NEW CLUBS | DROPPED CLUBS         | QUARTER MEMB  | ER GROWTH NET<br>GOAL | MEMBER GROWTH<br>ACTUAL | DROPPED<br>MEMBERS ACTUAL<br>(including transfers) |
| JULY/AUG/SEPT         | 0             | 1         | 0                     | JULY/AUG/SEPT | 0                     | 157                     | 80                                                 |
| OCT/NOV/DEC           | 0             | 0         | 2                     | OCT/NOV/DEC   | 0                     | 87                      | 54                                                 |
| JAN/FEB/MAR           | 0             | 0         | 1                     | JAN/FEB/MAR   | 0                     | 56                      | 80                                                 |
| APR/MAY/JUNE          | 2             | 1         | 1                     | APR/MAY/JUNE  | 135                   | 102                     | 220                                                |

- ▲ - LAST YEAR MEMBERSHIP ACTUAL

| DROPPED CLUBS: 4 |     |
|------------------|-----|
| DROPPED MEMBERS  |     |
| DECEASED         | 22  |
| CLUB CANCELLED   | 46  |
| OTHER            | 366 |
| TOTAL            | 434 |